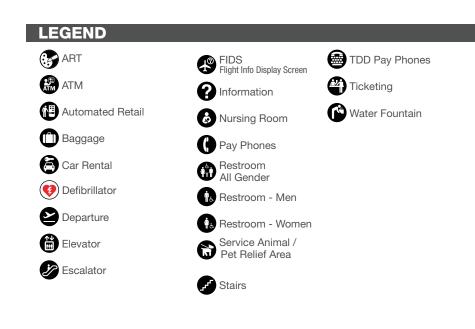

## SERVICES

- Complimentary Wi-Fi at LAX .
- Currency Exchange provided by ICE .
- Nursing Room .
- Restroom Family (East End) .

### SERVICES

- Interactive Visitors Centers •
- Luggage Carts provided by Smart Carte
- Restroom Family (East End) •
- Volunteer Information Professionals (VIP)